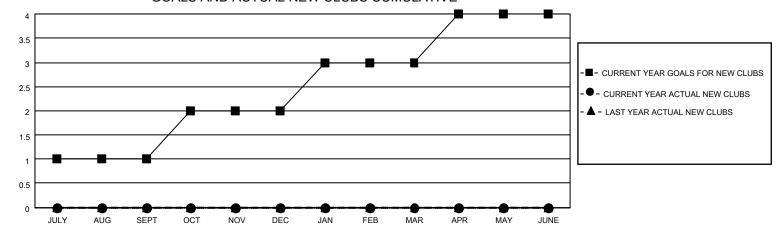

## MONTHLY MEMBERSHIP PROGRESS REPORT

LOCATION TEXAS District 2 E2 Results as of: 10/31/2021

| Clubs RESULTS FOR 2021-2022 |   |   |   | Members RESULTS FOR 2021-2022 |    |    |    |
|-----------------------------|---|---|---|-------------------------------|----|----|----|
|                             |   |   |   |                               |    |    |    |
| JULY/AUG/SEPT               | 1 | 0 | 2 | JULY/AUG/SEPT                 | 45 | 68 | 66 |
| OCT/NOV/DEC                 | 1 | 0 | 0 | OCT/NOV/DEC                   | 45 | 27 | 12 |
| JAN/FEB/MAR                 | 1 | 0 | 0 | JAN/FEB/MAR                   | 45 | 0  | 0  |
| APR/MAY/JUNE                | 1 | 0 | 0 | APR/MAY/JUNE                  | 45 | 0  | 0  |

## GOALS AND ACTUAL NEW CLUBS CUMULATIVE



## GOALS AND ACTUAL MEMBERS CUMULATIVE



| DROPPED CLUBS: 2 |    | 28 CLUBS OF 59 ADDED 1 OR<br>MORE NEW MEMBERS | GENDER DISTRIBUTION                 |                                |  |
|------------------|----|-----------------------------------------------|-------------------------------------|--------------------------------|--|
|                  |    | INIONE INEVVIVIEWIDENS                        | MALE<br>FEMALE                      | 1,049 (63.89%)<br>593 (36.11%) |  |
| DROPPED MEMBERS  |    |                                               | NON BINARY<br>PREFER NOT TO ANSWER  | 0 (0.00%)<br>0 (0.00%)         |  |
| DECEASED         | 9  |                                               | THE ENTITY TO A MOVIE OF            | 0 (0.0070)                     |  |
| CLUB CANCELLED