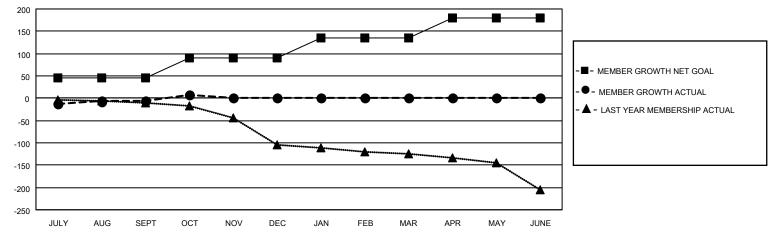

## GOALS AND ACTUAL MEMBERS CUMULATIVE

| DROPPED CLUBS: 2 |    | 28 CLUBS OF 59 ADDED 1 OR<br>MORE NEW MEMBERS | GENDER DISTRIBUTION                 |                                |  |
|------------------|----|-----------------------------------------------|-------------------------------------|--------------------------------|--|
|                  |    | INIONE INEVVIVIEWIDENS                        | MALE<br>FEMALE                      | 1,049 (63.89%)<br>593 (36.11%) |  |
| DROPPED MEMBERS  |    |                                               | NON BINARY<br>PREFER NOT TO ANSWER  | 0 (0.00%)<br>0 (0.00%)         |  |
| DECEASED         | 9  |                                               | THE ENTITY TO A MOVIE OF            | 0 (0.0070)                     |  |
| CLUB CANCELLED   | 6  | CLICK HERE FOR CUMULATIVE                     | TOTAL FAMILY UNIT MEMBERS           | 206                            |  |
| OTHER            | 63 | MEMBERSHIP DATA                               |                                     |                                |  |
| TOTAL            | 78 |                                               | FAMILY MEMBERS PAYING HALF DUES 104 |                                |  |
|                  |    |                                               |                                     |                                |  |